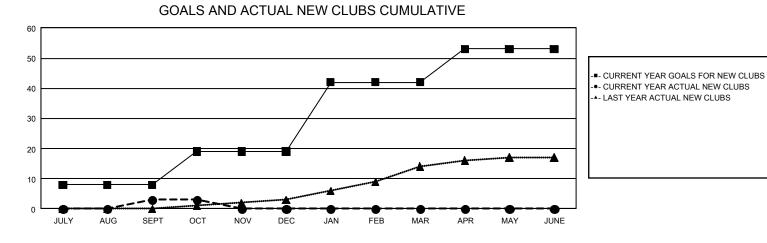

## GMT MONTHLY MEMBERSHIP PROGRESS REPORT

GAT Constitutional Area 5 - Japan

Results as of: 10/31/2023

REPORT DOES NOT INCLUDE CLUBS IN UNDISTRICTED AREAS.

| Clubs                 |               |           |               | Members               |                           |                         |                                                    |  |
|-----------------------|---------------|-----------|---------------|-----------------------|---------------------------|-------------------------|----------------------------------------------------|--|
| RESULTS FOR 2023-2024 |               |           |               | RESULTS FOR 2023-2024 |                           |                         |                                                    |  |
| QUARTER               | NEW CLUB GOAL | NEW CLUBS | DROPPED CLUBS | QUARTER               | MEMBER GROWTH<br>NET GOAL | MEMBER GROWTH<br>ACTUAL | DROPPED<br>MEMBERS ACTUAL<br>(including transfers) |  |
| JULY/AUG/SEPT         | 8             | 3         | 3             | JULY/AUG/SEPT         | 1,795                     | 2,926                   | 1,552                                              |  |
| OCT/NOV/DEC           | 11            | 0         | 1             | OCT/NOV/DEC           | 1,969                     | 461                     | 398                                                |  |
| JAN/FEB/MAR           | 23            | 0         | 0             | JAN/FEB/MAR           | 1,797                     | 0                       | 0                                                  |  |
| APR/MAY/JUNE          | 11            | 0         | 0             | APR/MAY/JUNE          | 1,261                     | 0                       | 0                                                  |  |