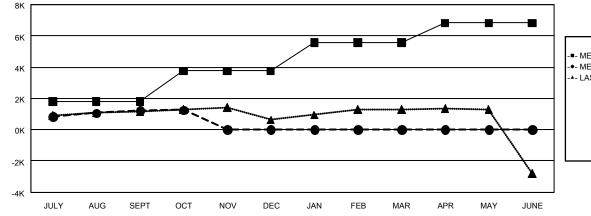

## GMT MONTHLY MEMBERSHIP PROGRESS REPORT

GAT Constitutional Area 5 - Japan

Results as of: 10/31/2023

REPORT DOES NOT INCLUDE CLUBS IN UNDISTRICTED AREAS.

| Clubs                 |               |           |               | Members               |                           |                         |                                                    |  |
|-----------------------|---------------|-----------|---------------|-----------------------|---------------------------|-------------------------|----------------------------------------------------|--|
| RESULTS FOR 2023-2024 |               |           |               | RESULTS FOR 2023-2024 |                           |                         |                                                    |  |
| QUARTER               | NEW CLUB GOAL | NEW CLUBS | DROPPED CLUBS | QUARTER               | MEMBER GROWTH<br>NET GOAL | MEMBER GROWTH<br>ACTUAL | DROPPED<br>MEMBERS ACTUAL<br>(including transfers) |  |
| JULY/AUG/SEPT         | 8             | 3         | 3             | JULY/AUG/SEPT         | 1,795                     | 2,926                   | 1,552                                              |  |
| OCT/NOV/DEC           | 11            | 0         | 1             | OCT/NOV/DEC           | 1,969                     | 461                     | 398                                                |  |
| JAN/FEB/MAR           | 23            | 0         | 0             | JAN/FEB/MAR           | 1,797                     | 0                       | 0                                                  |  |
| APR/MAY/JUNE          | 11            | 0         | 0             | APR/MAY/JUNE          | 1,261                     | 0                       | 0                                                  |  |

- MEMBER GROWTH NET GOAL
- -•- MEMBER GROWTH ACTUAL
- LAST YEAR MEMBERSHIP ACTUAL

| DROPPED CLUBS: 4 |       | 1,381 CLUBS OF 2,760 ADDED 1 OR | GENDER DISTRIBUTION        |                 |        |
|------------------|-------|---------------------------------|----------------------------|-----------------|--------|
|                  |       | MORE NEW MEMBERS                | MALE 74,823 (76.63%        |                 |        |
| <br>             |       |                                 | FEMALE                     | 22,803 (23.36%) |        |
| DROPPED MEMBERS  |       |                                 |                            |                 |        |
| DECEASED         | 234   | CLICK HERE FOR CUMULATIVE       | TOTAL FAMILY UNIT MEMBERS  |                 | 31,368 |
| CLUB CANCELLED 0 |       | MEMBERSHIP DATA                 |                            |                 |        |
| OTHER            | 1,716 |                                 | FAMILY MEMBERS PAYING HALF |                 | 17,373 |
| TOTAL            | 1,950 |                                 |                            |                 |        |